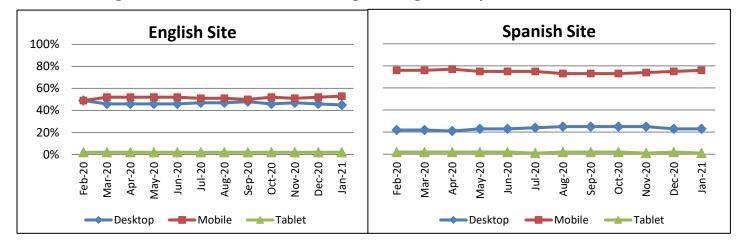

## USCIS.gov Website Visitors: Percentages using desktop, mobile and tablets over time

Web Traffic in Sessions\*: The total sessions and users shown at the top of the "Web Traffic in Sessions" graph for all USCIS properties represents how many sessions there were to either the USCIS.gov website, E-Verify.gov (tracking for E-Verify.gov began in Sept. 2018), myUSCIS (authenticated and unauthenticated sessions counted separately) and CRIS Tools. Note that the separate sites are not simply added together to reach a correct "TOTAL" traffic number because there is overlap. For example, in a single session, some people visit two or even all three of the domains. Additionally, on the Spanish USCIS.gov website, every session is considered a session on USCIS.gov because Spanish sessions are delineated by the /es, but they are still in the same domain as USCIS.gov.