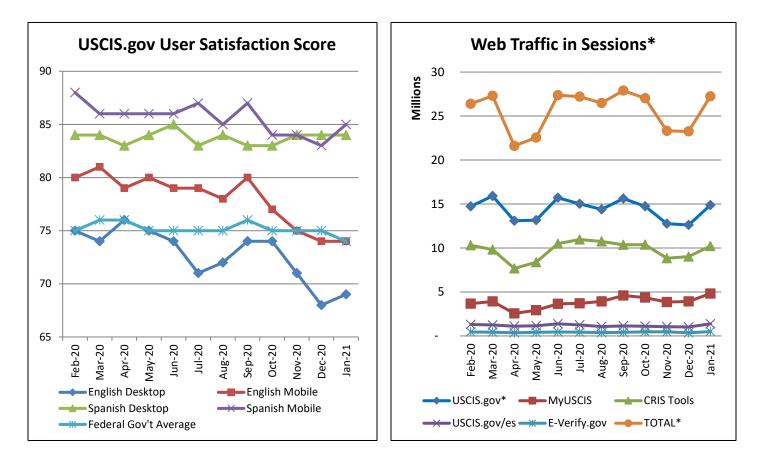

## **Highlights:**

• January Traffic Sees Expected Seasonal New Year's Rise: Consistent with years past, traffic in January took a strong upturn after the holiday season.

Web Traffic in Sessions\*: The total sessions and users shown at the top of the "Web Traffic in Sessions" graph for all USCIS properties represents how many sessions there were to either the USCIS.gov website, E-Verify.gov (tracking for E-Verify.gov began in Sept. 2018), myUSCIS (authenticated and unauthenticated sessions counted separately) and CRIS Tools. Note that the separate sites are not simply added together to reach a correct "TOTAL" traffic number because there is overlap. For example, in a single session, some people visit two or even all three of the domains. Additionally, on the Spanish USCIS.gov website, every session is considered a session on USCIS.gov because Spanish sessions are delineated by the /es, but they are still in the same domain as USCIS.gov.