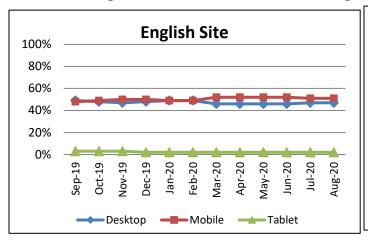

# USCIS.gov Website Visitors: Percentages using desktop, mobile and tablets over time

Web Traffic in Sessions\*: The total sessions and users shown at the top of the "Web Traffic in Sessions" graph for all USCIS properties represents how many sessions there were to either the USCIS.gov website, E-Verify.gov (tracking for E-Verify.gov began in Sept. 2018), myUSCIS (authenticated and unauthenticated sessions counted separately) and CRIS Tools. Note that the separate sites are not simply added together to reach a correct "TOTAL" traffic number because there is overlap. For example, in a single session, some people visit two or even all three of the domains. Additionally, on the Spanish USCIS.gov website, every session is considered a session on USCIS.gov because Spanish sessions are delineated by the /es, but they are still in the same domain as USCIS.gov.