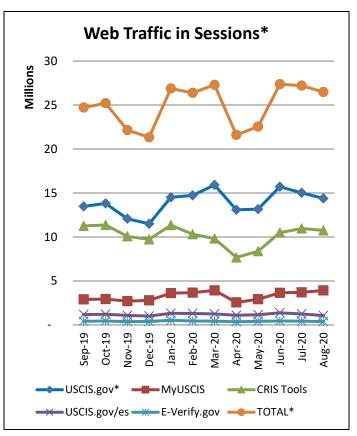

### **Highlights:**

Web Traffic Remains Stable in Recovery Levels: Traffic Remained at Recovery Levels
after the April and May decline.

Web Traffic in Sessions\*: The total sessions and users shown at the top of the "Web Traffic in Sessions" graph for all USCIS properties represents how many sessions there were to either the USCIS.gov website, E-Verify.gov (tracking for E-Verify.gov began in Sept. 2018), myUSCIS (authenticated and unauthenticated sessions counted separately) and CRIS Tools. Note that the separate sites are not simply added together to reach a correct "TOTAL" traffic number because there is overlap. For example, in a single session, some people visit two or even all three of the domains. Additionally, on the Spanish USCIS.gov website, every session is considered a session on USCIS.gov because Spanish sessions are delineated by the /es, but they are still in the same domain as USCIS.gov.

# USCIS.gov Website Visitors: Percentages using desktop, mobile and tablets over time

Web Traffic in Sessions\*: The total sessions and users shown at the top of the "Web Traffic in Sessions" graph for all USCIS properties represents how many sessions there were to either the USCIS.gov website, E-Verify.gov (tracking for E-Verify.gov began in Sept. 2018), myUSCIS (authenticated and unauthenticated sessions counted separately) and CRIS Tools. Note that the separate sites are not simply added together to reach a correct "TOTAL" traffic number because there is overlap. For example, in a single session, some people visit two or even all three of the domains. Additionally, on the Spanish USCIS.gov website, every session is considered a session on USCIS.gov because Spanish sessions are delineated by the /es, but they are still in the same domain as USCIS.gov.