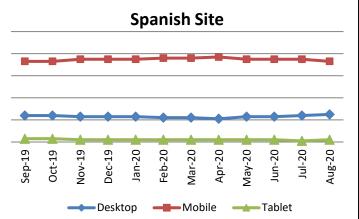

# USCIS.gov Website Visitors: Percentages using desktop, mobile and tablets over time

Web Traffic in Sessions\*: The total sessions and users shown at the top of the "Web Traffic in Sessions" graph for all USCIS properties represents how many sessions there were to either the USCIS.gov website, E-Verify.gov (tracking for E-Verify.gov began in Sept. 2018), myUSCIS (authenticated and unauthenticated sessions counted separately) and CRIS Tools. Note that the separate sites are not simply added together to reach a correct "TOTAL" traffic number because there is overlap. For example, in a single session, some people visit two or even all three of the domains. Additionally, on the Spanish USCIS.gov website, every session is considered a session on USCIS.gov because Spanish sessions are delineated by the /es, but they are still in the same domain as USCIS.gov.