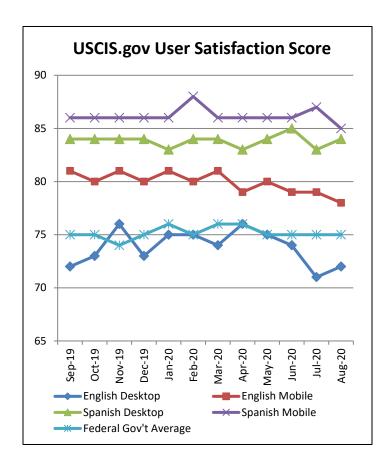

## **Online Communications Insights and Statistics**

August 2020

## Total Web Traffic – ALL PROPERTIES: 26,486,007 sessions (-2.6% from past month)

### **Highlights:**

Web Traffic Remains Stable in Recovery Levels: Traffic Remained at Recovery Levels
after the April and May decline.





Web Traffic in Sessions\*: The total sessions and users shown at the top of the "Web Traffic in Sessions" graph for all USCIS properties represents how many sessions there were to either the USCIS.gov website, E-Verify.gov (tracking for E-Verify.gov began in Sept. 2018), myUSCIS (authenticated and unauthenticated sessions counted separately) and CRIS Tools. Note that the separate sites are not simply added together to reach a correct "TOTAL" traffic number because there is overlap. For example, in a single session, some people visit two or even all three of the domains. Additionally, on the Spanish USCIS.gov website, every session is considered a session on USCIS.gov because Spanish sessions are delineated by the /es, but they are still in the same domain as USCIS.gov.



# USCIS.gov W