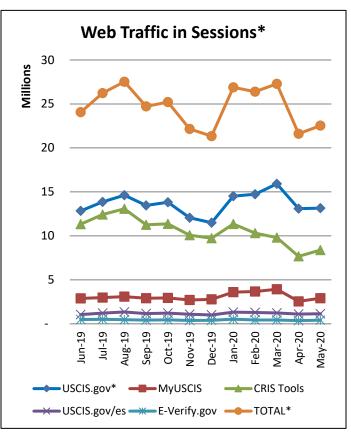

## Highlights:

• **Web Traffic Stabilizes**: Web traffic saw a modest 4.3% increase after a significant drop in April.

Web Traffic in Sessions\*: The total sessions and users shown at the top of the "Web Traffic in Sessions" graph for all USCIS properties represents how many sessions there were to either the USCIS.gov website, E-Verify.gov (tracking for E-Verify.gov began in Sept. 2018), myUSCIS (authenticated and unauthenticated sessions counted separately) and CRIS Tools. Note that the separate sites are not simply added together to reach a correct "TOTAL" traffic number because there is overlap. For example, in a single session, some people visit two or even all three of the domains. Additionally, on the Spanish USCIS.gov website, every session is considered a session on USCIS.gov because Spanish sessions are delineated by the /es, but they are still in the same domain as USCIS.gov.