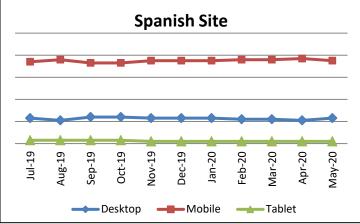

#### USCIS.gov Website Visitors: Percentages using desktop, mobile and tablets over time

Web Traffic in Sessions\*: The total sessions and users shown at the top of the "Web Traffic in Sessions" graph for all USCIS properties represents how many sessions there were to either the USCIS.gov website, E-Verify.gov (tracking for E-Verify.gov began in Sept. 2018), myUSCIS (authenticated and unauthenticated sessions counted separately) and CRIS Tools. Note that the separate sites are not simply added together to reach a correct "TOTAL" traffic number because there is overlap. For example, in a single session, some people visit two or even all three of the domains. Additionally, on the Spanish USCIS.gov website, every session is considered a session on USCIS.gov because Spanish sessions are delineated by the /es, but they are still in the same domain as USCIS.gov.

#### USCIS.gov Website Visitors: Percentages using desktop, mobile and tablets over time

| Largest Traffic Change: Web Pages (Top 100) |                                                                     |                         | Largest Change: Search (Top 100) |                           |                            |
|---------------------------------------------|---------------------------------------------------------------------|-------------------------|----------------------------------|---------------------------|----------------------------|
| Rank<br>(Last Month)                        | Pages                                                               | Page views<br>(Change)  | Rank<br>(Last Month)             | Terms                     | Number of Queries (Change) |
| 2 (2)                                       | USCIS Account -<br>Home Page                                        | 2,257,000<br>(+336,126) | 40 (12)                          | H1b                       | 2,121 (-2,040)             |
| 6 (10)                                      | USCIS Response to<br>COVID-19   USCIS                               | 750,000<br>(+237,009)   | 2 (2)                            | daca                      | 7,193 (-1,305)             |
| 51 (12)                                     | COVID-19 Delays in<br>Extension/Change of<br>Status Filings   USCIS | 181,000<br>(-221,337)   | 99 (42)                          | Visa bulletin<br>may 2020 | 1,033 (-1,053)             |
| 12 (27) 1                                   | File Online   USCIS                                                 | 380,000<br>(+158,859)   | 12 (17) 🔋                        | i-90                      | 4,336 (+876)               |
| 3 (3)                                       | USCIS   myUSCIS<br>Home Page                                        | 1,837,000<br>(+134,533) | 77 (229)                         | h1b visa                  | 1,301 (+836)               |