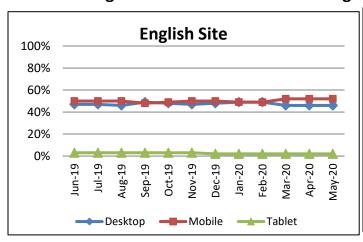

#### USCIS.gov Website Visitors: Percentages using desktop, mobile and tablets over time

Web Traffic in Sessions\*: The total sessions and users shown at the top of the "Web Traffic in Sessions" graph for all USCIS properties represents how many sessions there were to either the USCIS.gov website, E-Verify.gov (tracking for E-Verify.gov began in Sept. 2018), myUSCIS (authenticated and unauthenticated sessions counted separately) and CRIS Tools. Note that the separate sites are not simply added together to reach a correct "TOTAL" traffic number because there is overlap. For example, in a single session, some people visit two or even all three of the domains. Additionally, on the Spanish USCIS.gov website, every session is considered a session on USCIS.gov because Spanish sessions are delineated by the /es, but they are still in the same domain as USCIS.gov.

#### USCIS.gov Website Visitors: Percentages using desktop, mobile and tablets over time

| Largest Traffic Change: Web Pages (Top 100) |                                                                     |                         | Largest Change: Search (Top 100) |                           |                            |
|---------------------------------------------|---------------------------------------------------------------------|-------------------------|----------------------------------|---------------------------|----------------------------|
| Rank<br>(Last Month)                        | Pages                                                               | Page views<br>(Change)  | Rank<br>(Last Month)             | Terms                     | Number of Queries (Change) |
| 2 (2)                                       | USCIS Account -<br>Home Page                                        | 2,257,000<br>(+336,126) | 40 (12)                          | H1b                       | 2,121 (-2,040)             |
| 6 (10)                                      | USCIS Response to<br>COVID-19   USCIS                               | 750,000<br>(+237,009)   | 2 (2)                            | daca                      | 7,193 (-1,305)             |
| 51 (12)                                     | COVID-19 Delays in<br>Extension/Change of<br>Status Filings   USCIS | 181,000<br>(-221,337)   | 99 (42)                          | Visa bulletin<br>may 2020 | 1,033 (-1,053)             |
| 12 (27) 1                                   | File Online   USCIS                                                 | 380,000<br>(+158,859)   | 12 (17) 🔋                        | i-90                      | 4,336 (+876)               |
| 3 (3)                                       | USCIS   myUSCIS<br>Home Page                                        | 1,837,000<br>(+134,533) | 77 (229)                         | h1b visa                  | 1,301 (+836)               |