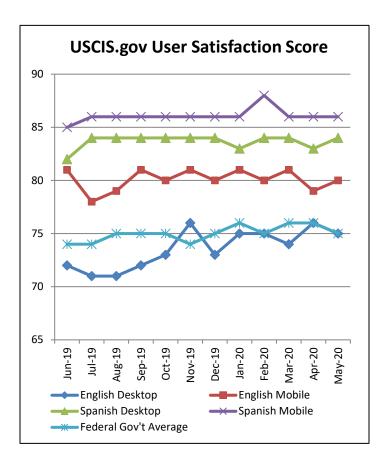

### **Online Communications Insights and Statistics**

May 2020

#### Total Web Traffic – ALL PROPERTIES: 22,542,178 Sessions (+4.3% from past month)

## Highlights:

• **Web Traffic Stabilizes**: Web traffic saw a modest 4.3% increase after a significant drop in April.





Web Traffic in Sessions\*: The total sessions and users shown at the top of the "Web Traffic in Sessions" graph for all USCIS properties represents how many sessions there were to either the USCIS.gov website, E-Verify.gov (tracking for E-Verify.gov began in Sept. 2018), myUSCIS (authenticated and unauthenticated sessions counted separately) and CRIS Tools. Note that the separate sites are not simply added together to reach a correct "TOTAL" traffic number because there is overlap. For example, in a single session, some people visit two or even all three of the domains. Additionally, on the Spanish USCIS.gov website, every session is considered a session on USCIS.gov because Spanish sessions are delineated by the /es, but they are still in the same domain as USCIS.gov.



#### USCIS.go