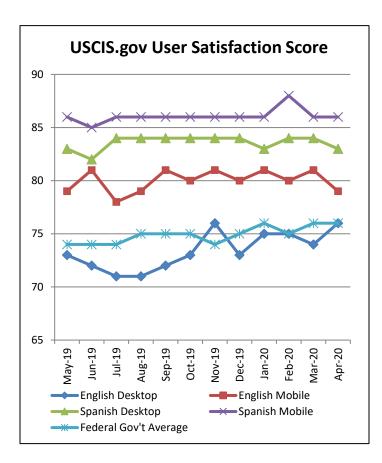

## Highlights:

• **Web Traffic:** Web traffic was down from 27.3 to 21.6 million sessions, a reduction of just over 20%.

Web Traffic in Sessions\*: The total sessions and users shown at the top of the "Web Traffic in Sessions" graph for all USCIS properties represents how many sessions there were to either the USCIS.gov website, E-Verify.gov (tracking for E-Verify.gov began in Sept. 2018), myUSCIS (authenticated and unauthenticated sessions counted separately) and CRIS Tools. Note that the separate sites are not simply added together to reach a correct "TOTAL" traffic number because there is overlap. For example, in a single session, some people visit two or even all three of the domains. Additionally, on the Spanish USCIS.gov website, every session is considered a session on USCIS.gov because Spanish sessions are delineated by the /es, but they are still in the same domain as USCIS.gov.