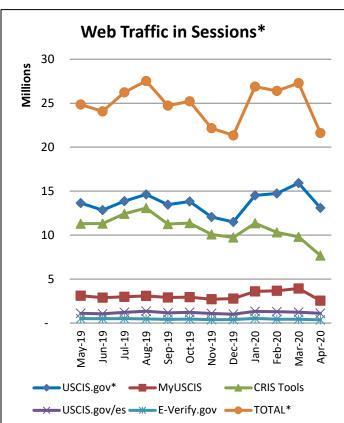

## Highlights:

• **Web Traffic:** Web traffic was down from 27.3 to 21.6 million sessions, a reduction of just over 20%.

Web Traffic in Sessions\*: The total sessions and users shown at the top of the "Web Traffic in Sessions" graph for all USCIS properties represents how many sessions there were to either the USCIS.gov website, E-Verify.gov (tracking for E-Verify.gov began in Sept. 2018), myUSCIS (authenticated and unauthenticated sessions counted separately) and CRIS Tools. Note that the separate sites are not simply added together to reach a correct "TOTAL" traffic number because there is overlap. For example, in a single session, some people visit two or even all three of the domains. Additionally, on the Spanish USCIS.gov website, every session is considered a session on USCIS.gov because Spanish sessions are delineated by the /es, but they are still in the same domain as USCIS.gov.