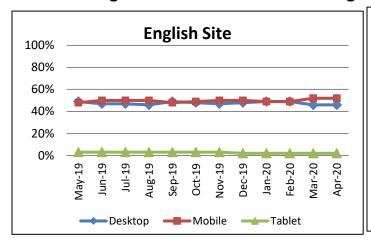

## USCIS.gov Website Visitors: Percentages using desktop, mobile and tablets over time

| Largest Traffic Change: Web Pages (Top 100) |                                  |                           | Largest Change: Search (Top 100) |       |                            |
|---------------------------------------------|----------------------------------|---------------------------|----------------------------------|-------|----------------------------|
| Rank<br>(Last Month)                        | Pages                            | Page views<br>(Change)    | Rank<br>(Last Month)             | Terms | Number of Queries (Change) |
| 1 (1)                                       | Homepage   USCIS                 | 4,397,000<br>(-1,198,272) | 6 (2)                            | i-130 | 6,192 (-3,401)             |
| 3 (3)                                       | USCIS   myUSCIS<br>Home Page     | 1,703,000<br>(-903,604)   | 12 (6) 👢                         | h1b   | 4,161 (-3,329)             |
| 2 (2)                                       | USCIS Account -<br>Home Page     | 1,920,000<br>(-858,629)   | 20 (9)                           | n-400 | 3,084 (-3,303)             |
| 33 (11)                                     | USCIS Office Closings<br>  USCIS | 207,000<br>(-338,250)     | 17 (11)                          | i-90  | 3,460 (-2,655)             |
| 19 (9)                                      | USCIS Account -<br>Onboarding    | 328,000<br>(-321,593)     | 7 (3)                            | i-864 | 6,021 (-2,607)             |