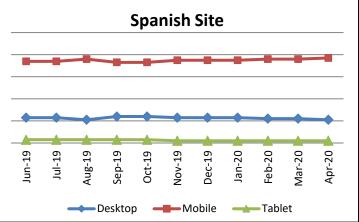

## USCIS.gov Website Visitors: Percentages using desktop, mobile and tablets over time

| Largest Traffic Change: Web Pages (Top 100) |                                  |                           | Largest Change: Search (Top 100) |       |                            |
|---------------------------------------------|----------------------------------|---------------------------|----------------------------------|-------|----------------------------|
| Rank<br>(Last Month)                        | Pages                            | Page views<br>(Change)    | Rank<br>(Last Month)             | Terms | Number of Queries (Change) |
| 1 (1)                                       | Homepage   USCIS                 | 4,397,000<br>(-1,198,272) | 6 (2)                            | i-130 | 6,192 (-3,401)             |
| 3 (3)                                       | USCIS   myUSCIS<br>Home Page     | 1,703,000<br>(-903,604)   | 12 (6) 👢                         | h1b   | 4,161 (-3,329)             |
| 2 (2)                                       | USCIS Account -<br>Home Page     | 1,920,000<br>(-858,629)   | 20 (9)                           | n-400 | 3,084 (-3,303)             |
| 33 (11)                                     | USCIS Office Closings<br>  USCIS | 207,000<br>(-338,250)     | 17 (11)                          | i-90  | 3,460 (-2,655)             |
| 19 (9)                                      | USCIS Account -<br>Onboarding    | 328,000<br>(-321,593)     | 7 (3)                            | i-864 | 6,021 (-2,607)             |