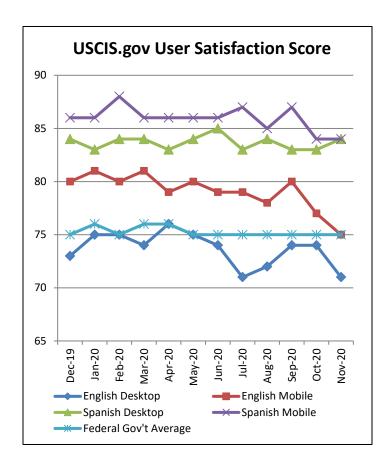

## **Highlights:**

 Web Traffic Reflects Normal Seasonal Decline: As in years past, web traffic wound down with the approach of the holidays.

Web Traffic in Sessions\*: The total sessions and users shown at the top of the "Web Traffic in Sessions" graph for all USCIS properties represents how many sessions there were to either the USCIS.gov website, E-Verify.gov (tracking for E-Verify.gov began in Sept. 2018), myUSCIS (authenticated and unauthenticated sessions counted separately) and CRIS Tools. Note that the separate sites are not simply added together to reach a correct "TOTAL" traffic number because there is overlap. For example, in a single session, some people visit two or even all three of the domains. Additionally, on the Spanish USCIS.gov website, every session is considered a session on USCIS.gov because Spanish sessions are delineated by the /es, but they are still in the same domain as USCIS.gov.