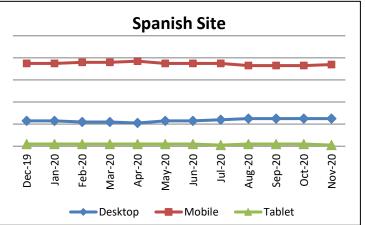

## USCIS.gov Website Visitors: Percentages using desktop, mobile and tablets over time

| Largest Traffic Change: Web Pages (Top 100) |                                                                   |                         | Largest Change: Search (Top 100) |                             |                            |
|---------------------------------------------|-------------------------------------------------------------------|-------------------------|----------------------------------|-----------------------------|----------------------------|
| Rank<br>(Last Month)                        | Pages                                                             | Page views<br>(Change)  | Rank<br>(Last Month)             | Terms                       | Number of Queries (Change) |
| 1 (3)                                       | USCIS   myUSCIS<br>Home Page                                      | 2,310,000<br>(-341,795) | 1 (1)                            | i-765                       | 14,244 (-4,679)            |
| 12 (2)                                      | USCIS Account -<br>Home Page                                      | 4,347,000<br>(-267,549) | 4 (3)                            | i-485                       | 9,796 (-4,498)             |
| 65 (5)                                      | Forms   USCIS                                                     | 691,000<br>(-187,345)   | 3 (10)                           | daca                        | 11,429 (+3,575)            |
| 41 (43)                                     | Adjustment of Status Filing Charts from the Visa Bulletin   USCIS | 167,000<br>(-184,108)   | 2 (2)                            | Case status<br>check online | 13,055 (-3,468)            |
| 74 (45)                                     | Study for the Test  <br>USCIS                                     | 490,000<br>(-153,209)   | 54 (24) 1                        | Visa bulletin               | 1,854 (-2,773)             |