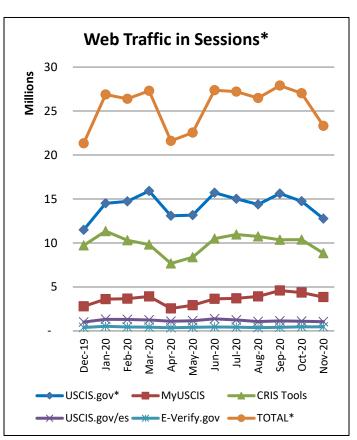

## Total Web Traffic – ALL PROPERTIES: 23,322,791 sessions (-13.7% from past month)

## **Highlights:**

 Web Traffic Reflects Normal Seasonal Decline: As in years past, web traffic wound down with the approach of the holidays.

Web Traffic in Sessions\*: The total sessions and users shown at the top of the "Web Traffic in Sessions" graph for all USCIS properties represents how many sessions there were to either the USCIS.gov website, E-Verify.gov (tracking for E-Verify.gov began in Sept. 2018), myUSCIS (authenticated and unauthenticated sessions counted separately) and CRIS Tools. Note that the separate sites are not simply added together to reach a correct "TOTAL" traffic number because there is overlap. For example, in a single session, some people visit two or even all three of the domains. Additionally, on the Spanish USCIS.gov website, every session is considered a session on USCIS.gov because Spanish sessions are delineated by the /es, but they are still in the same domain as USCIS.gov.