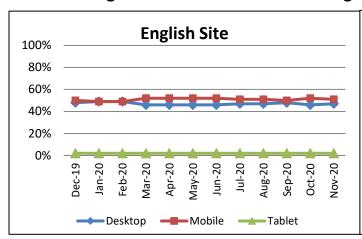

## USCIS.gov Website Visitors: Percentages using desktop, mobile and tablets over time

| Largest Traffic Change: Web Pages (Top 100) |                                                                   |                         | Largest Change: Search (Top 100) |                             |                            |
|---------------------------------------------|-------------------------------------------------------------------|-------------------------|----------------------------------|-----------------------------|----------------------------|
| Rank<br>(Last Month)                        | Pages                                                             | Page views<br>(Change)  | Rank<br>(Last Month)             | Terms                       | Number of Queries (Change) |
| 1 (3)                                       | USCIS   myUSCIS<br>Home Page                                      | 2,310,000<br>(-341,795) | 1 (1)                            | i-765                       | 14,244 (-4,679)            |
| 12 (2)                                      | USCIS Account -<br>Home Page                                      | 4,347,000<br>(-267,549) | 4 (3)                            | i-485                       | 9,796 (-4,498)             |
| 65 (5)                                      | Forms   USCIS                                                     | 691,000<br>(-187,345)   | 3 (10)                           | daca                        | 11,429 (+3,575)            |
| 41 (43)                                     | Adjustment of Status Filing Charts from the Visa Bulletin   USCIS | 167,000<br>(-184,108)   | 2 (2)                            | Case status<br>check online | 13,055 (-3,468)            |
| 74 (45)                                     | Study for the Test  <br>USCIS                                     | 490,000<br>(-153,209)   | 54 (24) 1                        | Visa bulletin               | 1,854 (-2,773)             |