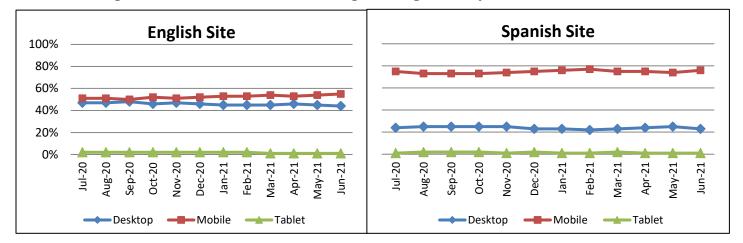

## USCIS.gov Website Visitors: Percentages using desktop, mobile and tablets over time

Web Traffic in Sessions\*: The total sessions and users shown at the top of the "Web Traffic in Sessions" graph for all USCIS properties represents how many sessions there were to either the USCIS.gov website, E-Verify.gov (tracking for E-Verify.gov began in Sept. 2018), myUSCIS (authenticated and unauthenticated sessions counted separately) and CRIS Tools. Note that the separate sites are not simply added together to reach a correct "TOTAL" traffic number because there is overlap. For example, in a single session, some people visit two or even all three of the domains. Additionally, on the Spanish USCIS.gov website, every session is considered a session on USCIS.gov because Spanish sessions are delineated by the /es, but they are still in the same domain as USCIS.gov.