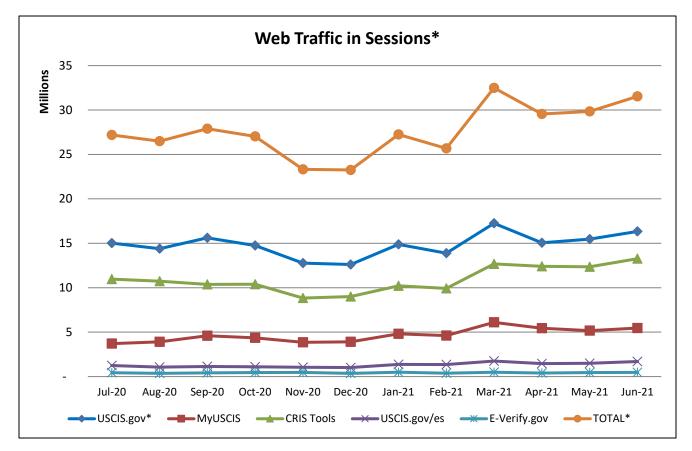

## **Online Communications Insights and Statistics**

June 2021

Total Web Traffic – ALL PROPERTIES: 31,532,680 sessions (+5.7% from past month)

## **Highlights:**

• **Overall Web Traffic Remains Steady above 2020 Levels:** Traffic remained steady over the previous month, up nearly 6%, and web traffic remained well above the average monthly traffic from the previous year.

Web Traffic in Sessions\*: The total sessions and users shown at the top of the "Web Traffic in Sessions" graph for all USCIS properties represents how many sessions there were to either the USCIS.gov website, E-Verify.gov (tracking for E-Verify.gov began in Sept. 2018), myUSCIS (authenticated and unauthenticated sessions counted separately) and CRIS Tools. Note that the separate sites are not simply added together to reach a correct "TOTAL" traffic number because there is overlap. For example, in a single session, some people visit two or even all three of the domains. Additionally, on the Spanish USCIS.gov website, every session is considered a session on USCIS.gov because Spanish sessions are delineated by the /es, but they are still in the same domain as USCIS.gov.