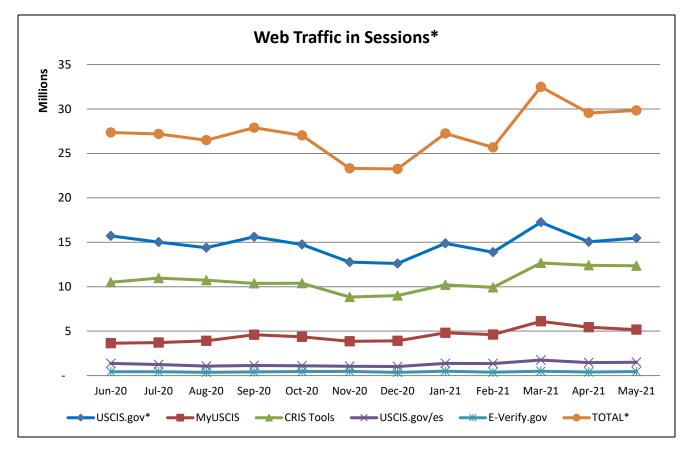

Web Traffic in Sessions\*: The total sessions and users shown at the top of the "Web Traffic in Sessions" graph for all USCIS properties represents how many sessions there were to either the USCIS.gov website, E-Verify.gov (tracking for E-Verify.gov began in Sept. 2018), myUSCIS (authenticated and unauthenticated sessions counted separately) and CRIS Tools. Note that the separate sites are not simply added together to reach a correct "TOTAL" traffic number because there is overlap. For example, in a single session, some people visit two or even all three of the domains. Additionally, on the Spanish USCIS.gov website, every session is considered a session on USCIS.gov because Spanish sessions are delineated by the /es, but they are still in the same domain as USCIS.gov.

## USCIS.gov Website Visitors: Percentages using desktop, mobile and tablets over time

Web Traffic in Sessions\*: The total sessions and users shown at the top of the "Web Traffic in Sessions" graph for all USCIS properties represents how many sessions there were to either the USCIS.gov website, E-Verify.gov (tracking for E-Verify.gov began in Sept. 2018), myUSCIS (authenticated and unauthenticated sessions counted separately) and CRIS Tools. Note that the separate sites are not simply added together to reach a correct "TOTAL" traffic number because there is overlap. For example, in a single session, some people visit two or even all three of the domains. Additionally, on the Spanish USCIS.gov website, every session is considered a session on USCIS.gov because Spanish sessions are delineated by the /es, but they are still in the same domain as USCIS.gov.