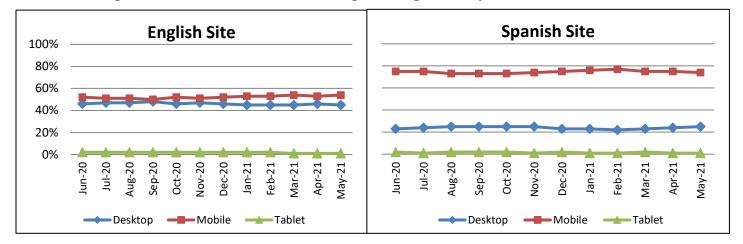

## USCIS.gov Website Visitors: Percentages using desktop, mobile and tablets over time

Web Traffic in Sessions\*: The total sessions and users shown at the top of the "Web Traffic in Sessions" graph for all USCIS properties represents how many sessions there were to either the USCIS.gov website, E-Verify.gov (tracking for E-Verify.gov began in Sept. 2018), myUSCIS (authenticated and unauthenticated sessions counted separately) and CRIS Tools. Note that the separate sites are not simply added together to reach a correct "TOTAL" traffic number because there is overlap. For example, in a single session, some people visit two or even all three of the domains. Additionally, on the Spanish USCIS.gov website, every session is considered a session on USCIS.gov because Spanish sessions are delineated by the /es, but they are still in the same domain as USCIS.gov.