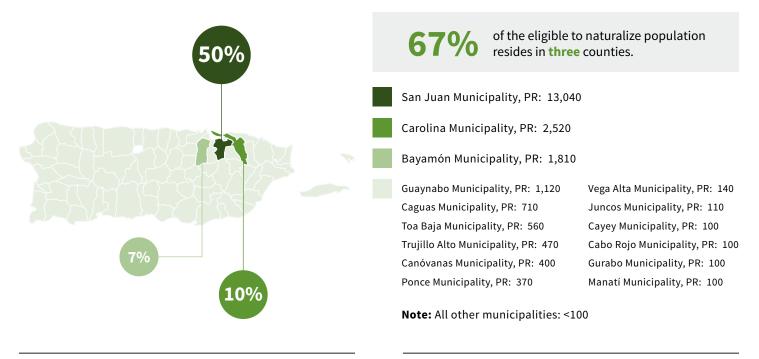

#### **Concentration of Eligible to Naturalize in the Region**

**Eligible to Naturalize by Age** 

**Eligible to Naturalize by Gender** 

| <b>55%</b><br>of persons<br>eligible       |   |   | <b>♠</b> |   |   |   |   |   |   |   |
|--------------------------------------------|---|---|----------|---|---|---|---|---|---|---|
| were<br>Female                             | Ť |   | Ť        |   | Å | Å | Ť | Ť | Ť | Ť |
| 45%<br>of persons<br>eligible<br>were Male | Ť | Ť | Ť        | ŕ | Ť | Ţ | Ť | Ť | Ť | Ť |
|                                            | Ť | Ť | Ť        | Ť | Ť | Ť | Ť | Ť | Ť | Ť |