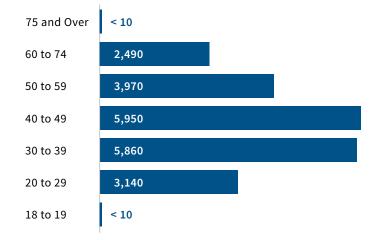

#### **Concentration of Eligible to Naturalize in the Region**

**Eligible to Naturalize by Age** 

**Eligible to Naturalize by Gender** 

| <b>55%</b><br>of persons<br>eligible       |   |   | <b>♠</b> |   |   |   |   |   |   |   |
|--------------------------------------------|---|---|----------|---|---|---|---|---|---|---|
| were<br>Female                             | Ť |   | Ť        |   | Å | Å | Ť | Ť | Ť | Ť |
| 45%<br>of persons<br>eligible<br>were Male | Ť | Ť | Ť        | ŕ | Ť | Ţ | Ť | Ť | Ť | Ť |
|                                            | Ť | Ť | Ť        | Ť | Ť | Ť | Ť | Ť | Ť | Ť |