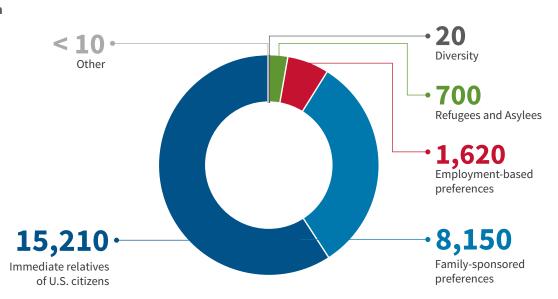

#### LPRs by Category of Admission

After meeting certain eligibility requirements, a person can gain LPR status through employment, family relationships, the diversity visa program, or as a refugee or asylee, among other ways.