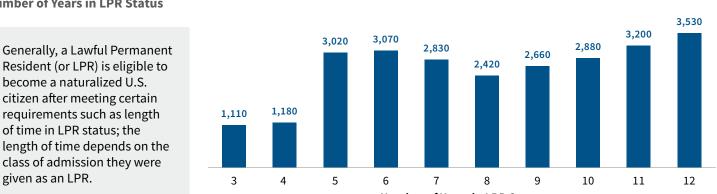

## **Top Countries of Birth**

Number of Years in LPR Status

### **Number of Years in LPR Status**